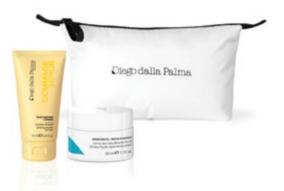

### Hydration discovery set

DIEGO DALLA PALMA

#### Hydration and filling for an anti-age plumping action.

CONTACT

A hydro replenishing treatment that refreshes and restores firmness to dry, dehydrated skin. Enhanced with **HYALU4PLUMP** - 4 types of hyaluronic acid.

#### 24-HOUR HYDRO-REPLENISHING CREAM 50ml

Hydrating and protective, instantly quenches the skin and combats dehydration wrinkles. Its light, silky texture is quickly absorbed, providing an immediate comfort for dry skin.

#### \*GRATIS\* GOMMAGE SCRUB 75ml + BEAUTY BAG

Lightening enzymatic face scrub suitable for all skin types, even sensitive. For a gentle exfoliation, boosted by the mildly resurfacing fruit enzymes.

Active ingredients: Fruit Enzymes, Banana

set / 47,00€

OBSERV