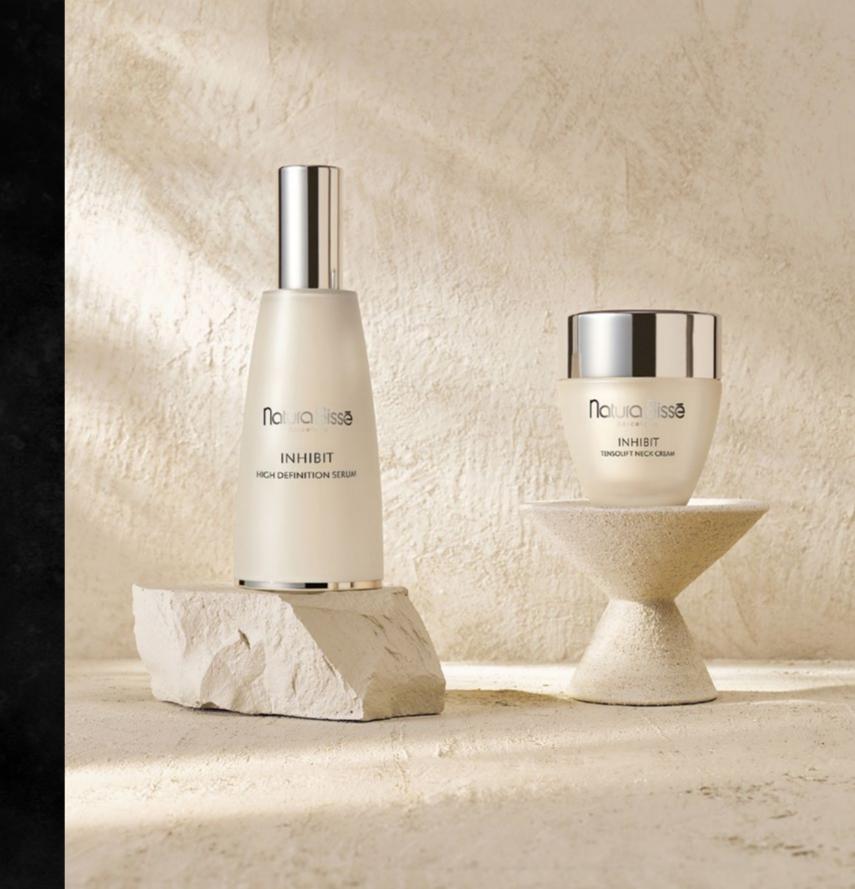

#### INHIBIT HIGH DEFINITION SERUM LINE MINIMIZING SERUM

An anti-wrinkle serum with rejuvenating formulas that complement the results of the non-invasive cosmetic solutions. Formulated with a high concentration of anti-aging ingredients, this deep wrinkle serum helps relax the look of facial lines and restore the look of firm, tightened skin. Recovers skin softness and radiance.

Active ingredients: Octamioxyl® and RelaxTripeptyl, Dermafill Complex III, Copper and collagen peptides, Advanced biotechnological ingredients

60ml / 760,00€

#### INHIBIT TENSOLIFT NECK CREAM MICRO-LIFTING FOR NECK AND DÉCOLLETÉ

CONTACT

-ió- (C

Treatment targeted specifically for the neck and décolleté that lifts, hydrates, fills and evens skin tone. With a powerful internal microlifting effect, it prevents sagginess, effectively minimizes wrinkles and makes the skin of this delicate area firmer, suppler and more luminous.

Active ingredients: BioMimetic Complex, Shiitake extract, Hydrolyzed collagen, Double hyaluronic acid, Aquaxyl, Panthenol, Cholesterol, Mango, Shea butter, Niacinamide

50ml / 235,00€