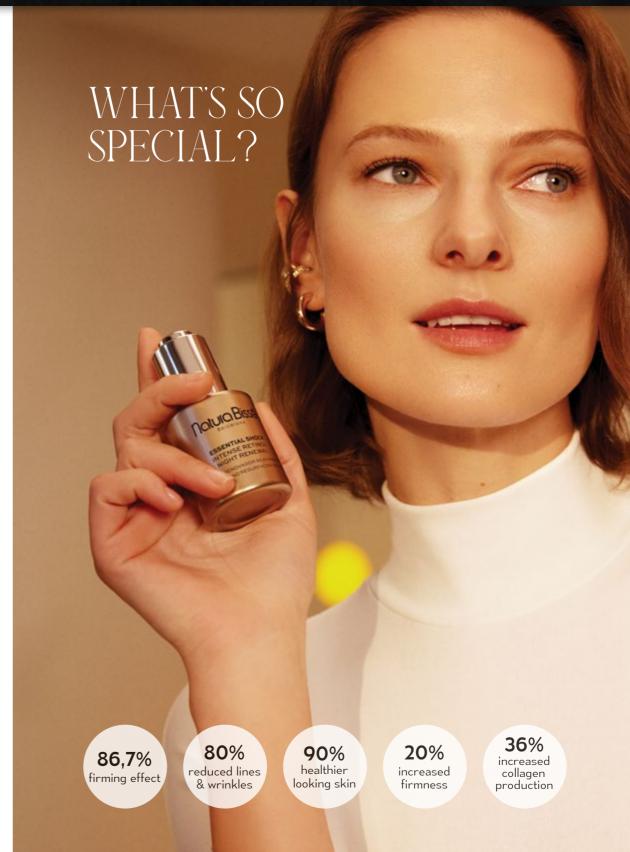

### **RETINOL NIGHT RENEWAL**FIRMING AND RESURFACING SERUM

Anti-aging night serum that boosts epidermal renewal for a more even, luminous and rejuvenated complexion. Its advanced formula helps visibly reduce wrinkles and improve firmness. Its exfoliating action smooths skin texture, restores luminosity, and aids the penetration of active ingredients used afterwards as part of your beauty ritual.

Active ingredients: 0,1% Retinol, 0,5% Bakuchiol, 5% Glycolic acid, Matrixyl, Aminoessence cocktail, Proteoglycans, Aquaxyl, Vitamin E, Organic Aloe Vera

30ml / 219,00€

DIEGO DALLA PALMA

THAI THERAPY

-io-(C

-ió- (C

0.1% Retinol · 0.5% Bakuchiol · 5% Glycolic acid

**Night serum** with a powerful blend of concentrated ingredients to achieve the perfect balance between effectiveness and tolerance. It renews the skin and provides everything it needs: **firmness**, **hydration and luminosity**. Improves the absorption of the skincare products applied afterwards, acting as a booster for your beauty ritual.