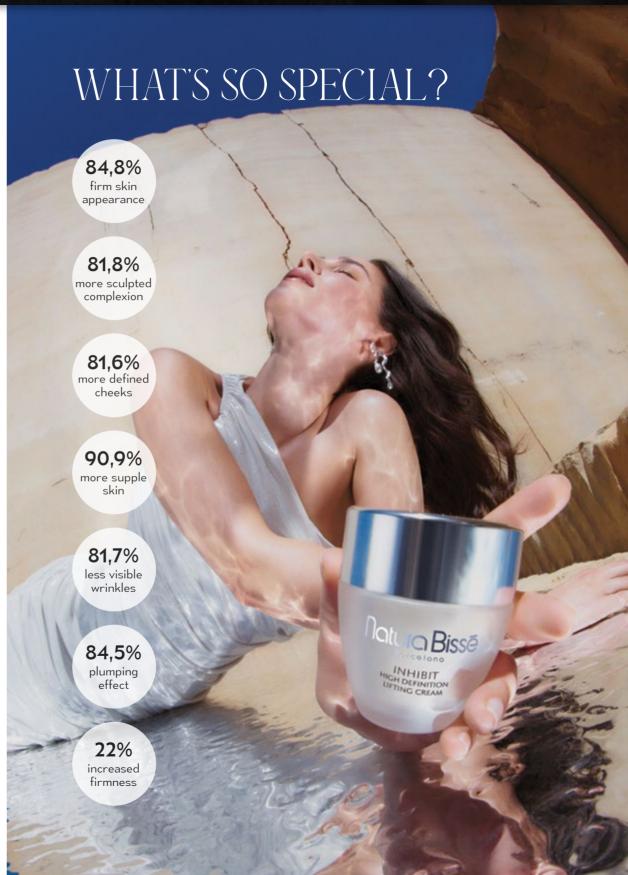

#### With GravZero Fusion.

Intensive anti aging face cream from **Inhibit collection**, created to target the different signs of aging with innovative actives such as GravZero Fusion – red algae and fragmented collagen IV.

#### Skin benefits:

- **Defines** corrects marionette lines and poorly defined chin. Improves facial contours and reveals a more sculpted jawline.
- Lifts helps improve skin density and natural structure. Minimizes the look of nasolabial folds, forehead wrinkles, and glabellar lines.
- Plumps for more supple skin, less visible wrinkles and more volume in the cheeks. The skin is elastic and hydrated for hours.

#### CLINICAL RESULTS IN 28 DAYS

Improves skin structure, + 53,6% increase in the Dermo-Epidermal Junction index after 72 hours.

50ml / 375,00€

CONTACT