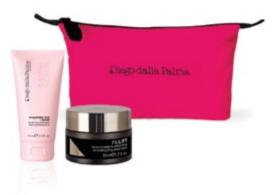

### Fillift discovery set

#### Cellular bio-revitalisation and dynamic lifting.

The anti-ageing treatment inspired by aesthetic medicine to remodel the face oval and facial volume and to fight deep wrinkles and fine lines.

REPOSITIONS: Collalift®18, inspired by dynamic lifting techniques, combats sagging skin and promotes the repositioning of volumes.

#### 24H REMODELLING LIFTING EFFECT CREAM 50ml

Smoothing effect, with a "support" effect for a 4D reshaping effect: 1. redefines facial contours; 2. harmonises cheek volume and other sunken areas of the face; 3. visibly reduces fine lines and deep wrinkles; 4. smooths out expression lines.

#### \*GRATIS\* SAUNA SCRUB 75ml + BEAUTY BAG

Thermo-revitalizing facial scrub to give mature skin a youthful look. It renews the skin's surface, while its mild sauna effect leaves skin firmer.

Active ingredients: Encapsulated Hyaluronic Acid, Sugar, Resurrection Sugar

set / 90.00€

CONTENT OUR BRANDS OBSERV NATURA BISSÉ THAI THERAPY DIEGO DALLA PALMA CONTACT