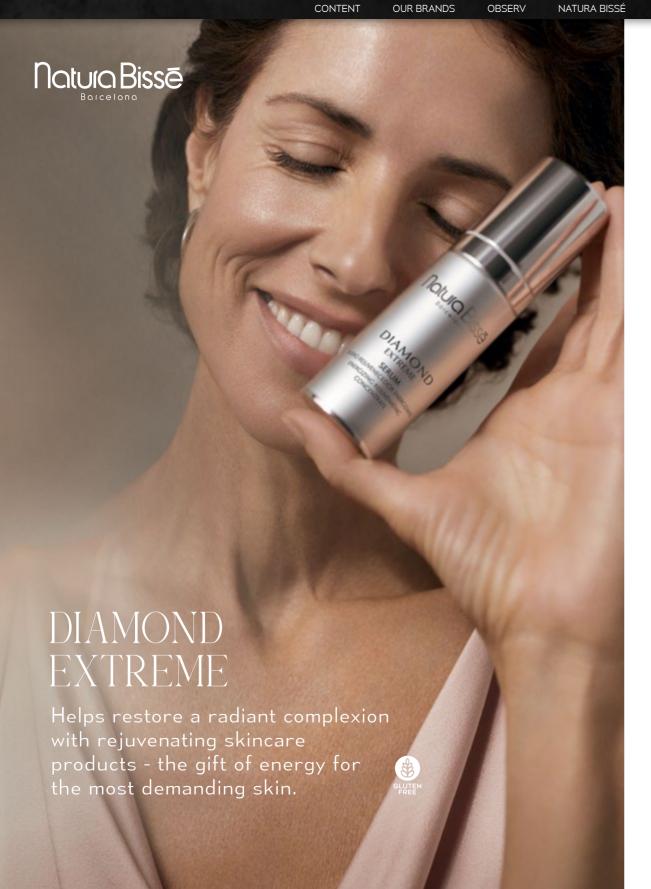

#### DIAMOND EXTREME OIL

0

INTENSIVE FIRMING NUTRIENTS FOR FACE AND NECK

An intensively repairing anti-ageing treatment that soothes, calms and regenerates the skin; improving elasticity, increasing luminosity and reducing fine lines and wrinkles. Its unique light formula, combines a fast-penetrating action with the calming scent of lavender. Fast-absorbing oil texture that leaves no greasy residue.

Active ingredients: Bio-Mimetic Skin Oils (chia, amaranth, calendula, carrot), Punicic acid (omega 5), Epidermal Renewal Complex, Progerin Reducer Complex, Vitamin E and F (omega 3 and omega 6 fatty acids)

30ml / 165,00€