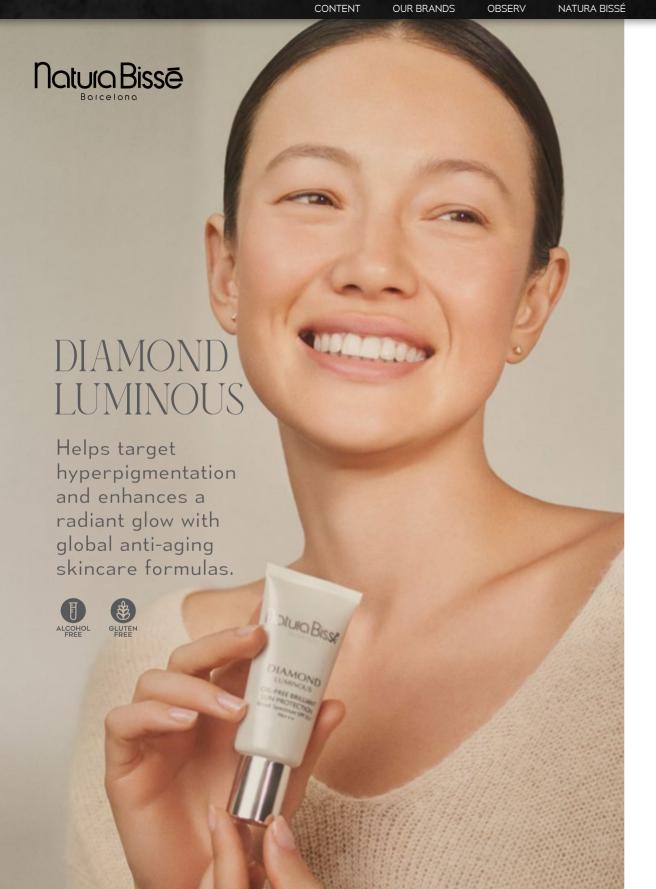

#### Brightening and anti aging solution.

Irregular pigmentation has various causes and a common effect: dull skin that lacks a natural glow. If you're concerned about hyperpigmentation, **Diamond Luminous is your collection**. Not only does it blur the look of dark spots, but it also includes rejuvenating ingredients to reveal an even and radiant complexion. Regardless of your skin tone!

Powerful ingredients such as **Tranexyl Spot Corrector and Lumiyouth Complex** combine effective brightening agents with others that target melanin to help **reduce the appearance of dark spots**.

THAI THERAPY

### DIAMOND LUMINOUS SPF50 PA+++ OIL-FREE BRILLIANT SUN PROTECTION

PROTECTIVE CC CREAM

This CC cream (Color Corrector Cream) not only protects the skin against UVA and UVB, but it also intensely hydrates, prevents and minimizes the appearance of dark spots. Its subtle natural touch of color helps to beautify skin imperfections. Skin looks and feels more even, luminous and protected.

Active ingredients: Chemical and physical sun filters, Pomegranate extract, Vitamin F and E, Melanin-like pigments

30ml / 110,00€