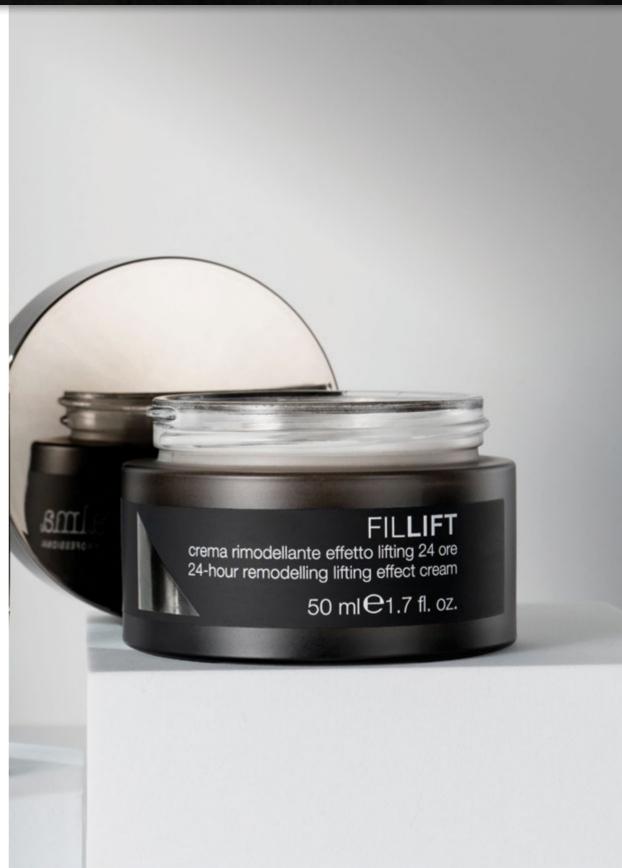

### Fillift discovery set

#### 24H REMODELLING LIFTING EFFECT CREAM 50ml

Smoothing effect, with a "support" effect for a 4D reshaping effect: 1. redefines facial contours; 2. harmonises cheek volume and other sunken areas of the face; 3. visibly reduces fine lines and deep wrinkles; 4. smooths out expression lines.

Active ingredients: 51+3 Hyalu Complex<sup>TM</sup>, Collalift<sup>®</sup>18, Dermaplex peptides, Amplified BTX hexapeptide-1, GABA