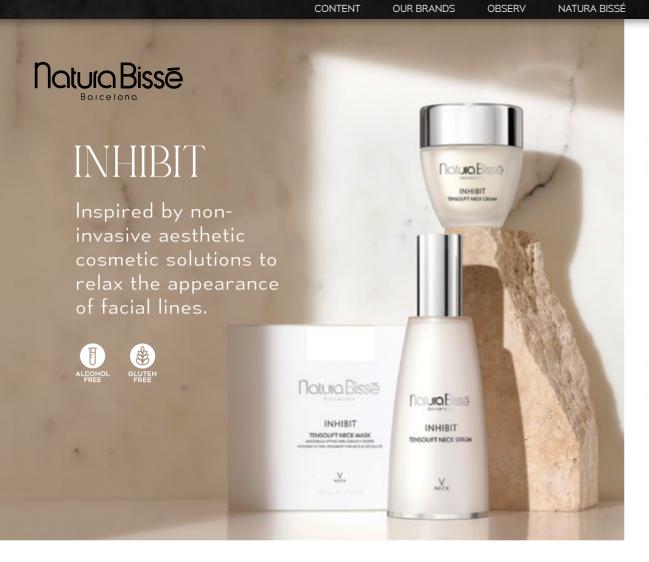

#### INHIBIT HIGH DEFINITION SERUM LINE MINIMIZING SERUM

An anti-wrinkle serum with rejuvenating formulas that complement the results of the non-invasive cosmetic solutions. Formulated with a high concentration of anti-aging ingredients, this deep wrinkle serum helps relax the look of facial lines and restore the look of firm, tightened skin. Recovers skin softness and radiance.

Active ingredients: Octamioxyl® and RelaxTripeptyl, Dermafill Complex III, Copper and collagen peptides, Advanced biotechnological ingredients

60ml / 760,00€

#### INHIBIT TENSOLIFT NECK CREAM MICRO-LIFTING FOR NECK AND DÉCOLLETÉ

CONTACT

-ió- (C

Treatment targeted specifically for the neck and décolleté that lifts, hydrates, fills and evens skin tone. With a powerful internal microlifting effect, it prevents sagginess, effectively minimizes wrinkles and makes the skin of this delicate area firmer, suppler and more luminous.

Active ingredients: BioMimetic Complex, Shiitake extract, Hydrolyzed collagen, Double hyaluronic acid, Aquaxyl, Panthenol, Cholesterol, Mango, Shea butter, Niacinamide

50ml / 235,00€

#### **INHIBIT RETINOL EYE LIFT** FINE LINES MINIMIZING EYE CONTOUR FLUID

(

Intensive night treatment that helps relax facial contractions, which cause expression lines, minimizes the appearance of wrinkles and provides a noticeably lifting effect on the upper eyelid. Perfect alternative of complement to microinjections for the eye contour area.

Active ingredients: Octamioxyl-6 advanced, Encapsulated retinol complex, HYA complex-4, Darutoside, Organic silicon, Silk tree bark extract, Niacinamide, Squalane, Vitamin E

15ml / 155,00€