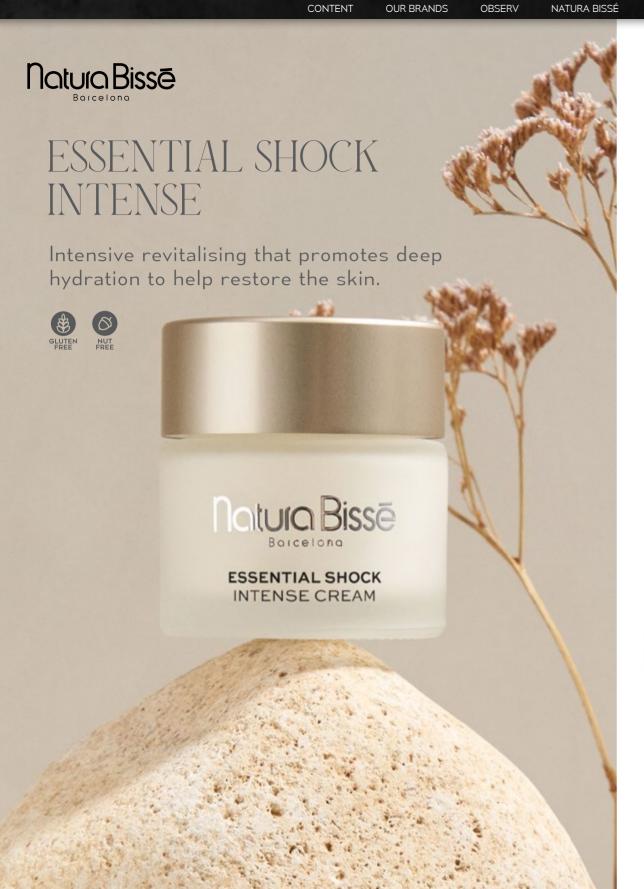

#### ESSENTIAL SHOCK INTENSE CREAM

INTENSIVE FIRMING CREAM FOR EXCESSIVELY DRY SKIN

Rejuvenating, rich textured moisturizer that powerfully hydrates and revitalizes the skin. Ideal to restore saggy, dry, or dull complexions, helps reduce the signs of aging, including those caused by hormonal deficiencies. Soothes the skin exposed to cold and wind.

Active ingredients: Proteoglycan-Derma Complex, Aminoessence Cocktail, Iris Florentina Isoflavones, Vitamin C, Vitamin E, Niacinamide, Vitamin F, Sugar Extract from Biofermented Zea-Mays

75ml / 139,00€