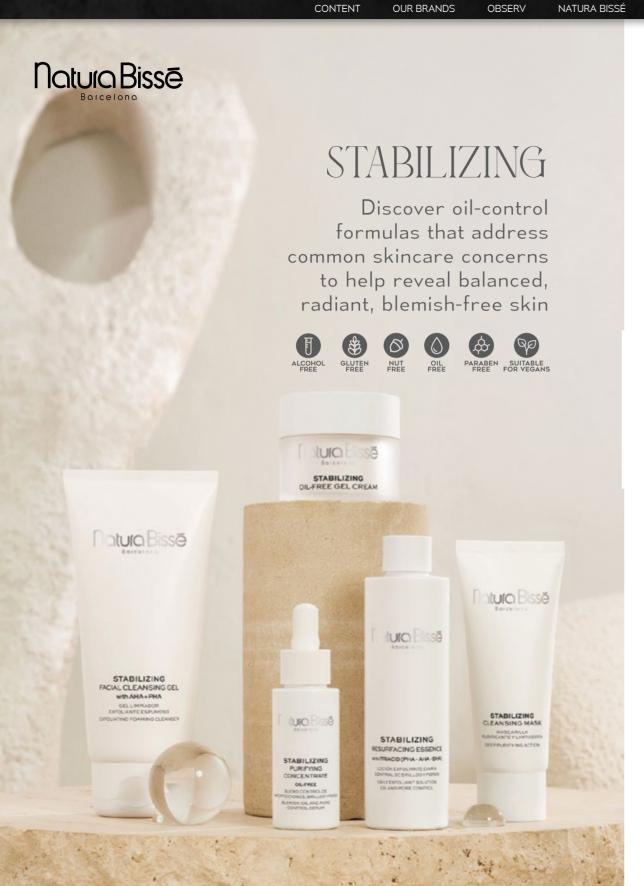

### Purifying

DIEGO DALLA PALMA

THAI THERAPY

### FACIAL CLEANSING GEL WITH AHA+PHA EXFOLIATING FOAMING CLEANSER

CONTACT

÷: C

A multi-purpose cleanser that eliminates excess oil and dirt to reduce the appearance of imperfections and minimize excess shine. It also smoothens the skin's texture to reveal a fresher, softer and more mattified complexion.

### PURIFYING CONCENTRATE BLEMISH. OIL AND PORE CONTROL SERUM

-\\(\);- \(\C\)

This oil-free serum helps balance sebum production to minimize extra shine, refine the appearance of pores, and provide intense hydration. Perfect for combination, oily and/or blemish-prone skin, its probiotic-infused formula helps keep imperfections at bay and reveal a matte complexion that looks smoother, fresher and healthier.

### **STABILIZING OIL-FREE GEL CREAM**OIL-CONTROL AND PORE REFINING MOISTURIZER

÷: (C

Ideal for combination and oily skin, this refreshing lightweight cream helps balance excess sebum to reveal a matte complexion with fewer blemishes. This oil-free formula provides and preserves hydration without leaving a greasy finish. The result is smoother, suppler and comfortable skin.